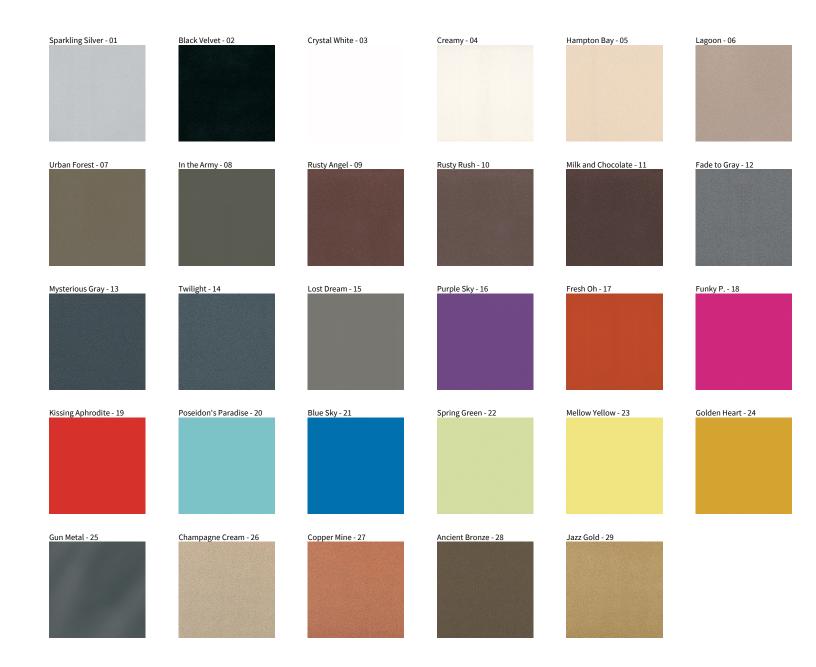

## **PI2 STANDARD RECESSED**

COLOR FINISH CHART

| PRC | ECT   |  |
|-----|-------|--|
| TYP |       |  |
| ПОИ | :S    |  |
| QUA | NTITY |  |
| DAT |       |  |

**Digital:** Not all screens are calibrated the same, and therefore, colors will appear differently between screens. **Physical:** When texture is involved, there will be variations in color, character and tone within a product series and between product families.

**Gun Metal:** No Gun Metal finish is alike. It combines a mixture of transparent and black color particles which ensures a highly individual effect and no luminaire being identical. **Champagne Cream, Copper Mine, Ancient Bronze + Jazz Gold:** These finishes have slight fading from specific powder coating production. Each luminaire will slightly vary.